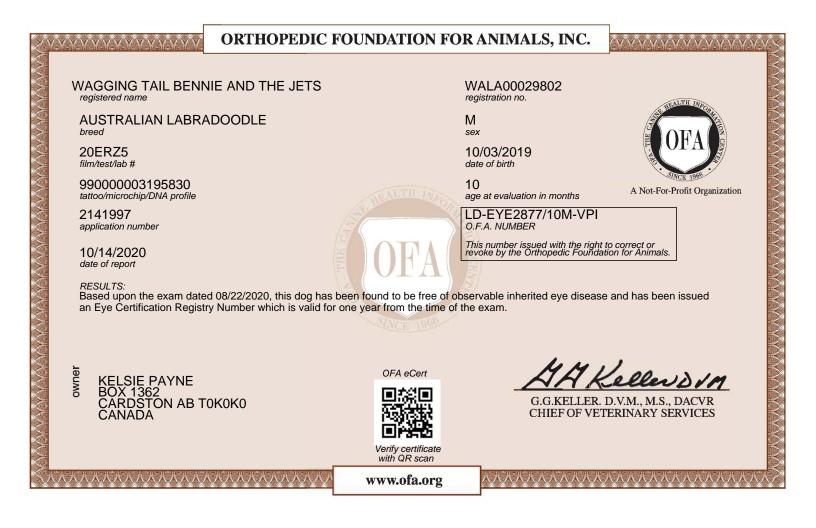

This electronic OFA certificate was generated on: 10/14/2020

This certification can be verified on the OFA website by entering the dog's registration number into the orange search box located at the top of the page or by scanning the QR code above. Please allow 2 days from the report date for the results to update the dog's web page.